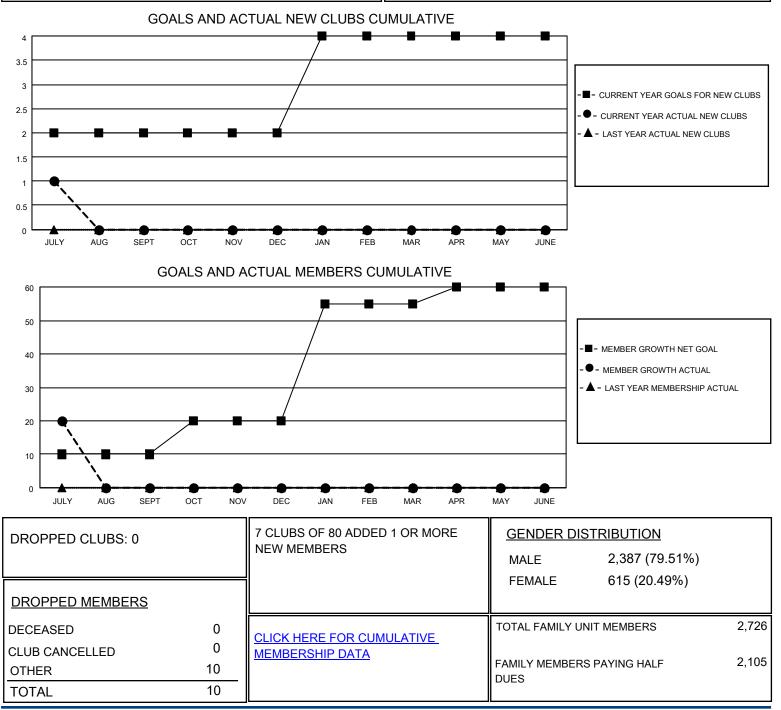

## LOCATION REP OF BANGLADESH

District 315A3

Results as of: 7/31/2020

| Clubs                 |               |           |               | Members               |                          |                         |                                                    |
|-----------------------|---------------|-----------|---------------|-----------------------|--------------------------|-------------------------|----------------------------------------------------|
| RESULTS FOR 2020-2021 |               |           |               | RESULTS FOR 2020-2021 |                          |                         |                                                    |
| QUARTER               | NEW CLUB GOAL | NEW CLUBS | DROPPED CLUBS | QUARTER ME            | EMBER GROWTH NET<br>GOAL | MEMBER GROWTH<br>ACTUAL | DROPPED<br>MEMBERS ACTUAL<br>(including transfers) |
| JULY/AUG/SEPT         | 2             | 1         | 0             | JULY/AUG/SEPT         | 10                       | 30                      | 10                                                 |
| OCT/NOV/DEC           | 0             | 0         | 0             | OCT/NOV/DEC           | 10                       | 0                       | 0                                                  |
| JAN/FEB/MAR           | 2             | 0         | 0             | JAN/FEB/MAR           | 35                       | 0                       | 0                                                  |
| APR/MAY/JUNE          | 0             | 0         | 0             | APR/MAY/JUNE          | 5                        | 0                       | 0                                                  |